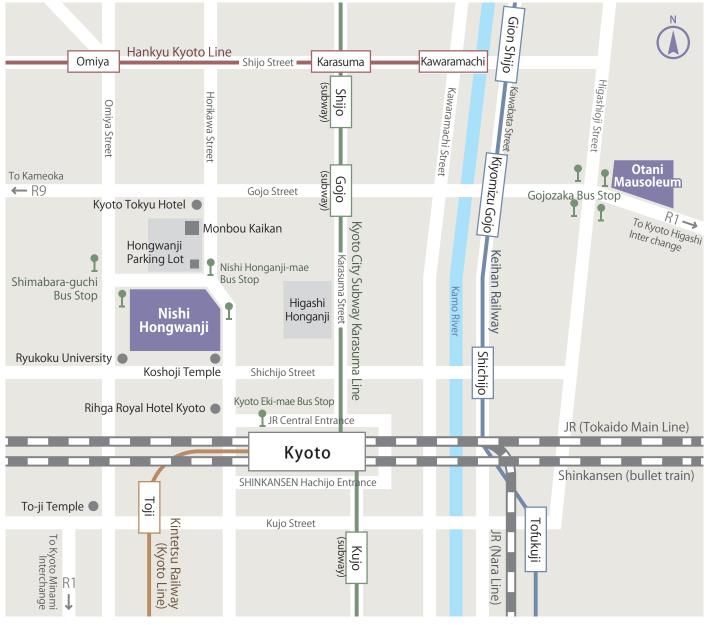

# ACCESS

## Nishi Hongwanji

Hanayacho-sagaru, Horikawa-dori, Shimogyo-ku, Kyoto, 600-8501 Tel (075) 371-5181 Fax (075) 351-1372

## From Kyoto, JR or Kintetsu Line

## Kyoto City Bus

From Kyoto Eki-mae, Line 9, 28 or 75 (bound for Nishi Kamo Shako etc.) →Get off at Nishi Hongwanji-mae

## <u>Taxi</u>

Request for "Nishi Hongwanji" as the destination. Approximately 5 minutes from Kyoto Station..

## From Kawaramachi, Hankyu Line

## Kyoto City Bus

From Shijo Kawaramachi, Line 207 (bound for Shimabaraguchi)  $\rightarrow$  Get off at Nishi Hongwanji-mae

## From Omiya, Hankyu Line

## Kyoto City Bus

From Shijo Omiya, Line 18, 71, 206 or 207 → Get off at Shimabaraguchi

## <u>Taxi</u>

Request for "Nishi Hongwanji" as the destination. Approximately 10 minutes from Omiya Station.

## From Shichijo, Keihan Line

## Kyoto City Bus

From Shichijo Keihan-mae, Line 206 or 208  $\rightarrow$  Get off at Shichijo Horikawa

## <u>Taxi</u>

Request for "Nishi Hongwanji" as the destination. Approximately 10 minutes from Shichijo Station.